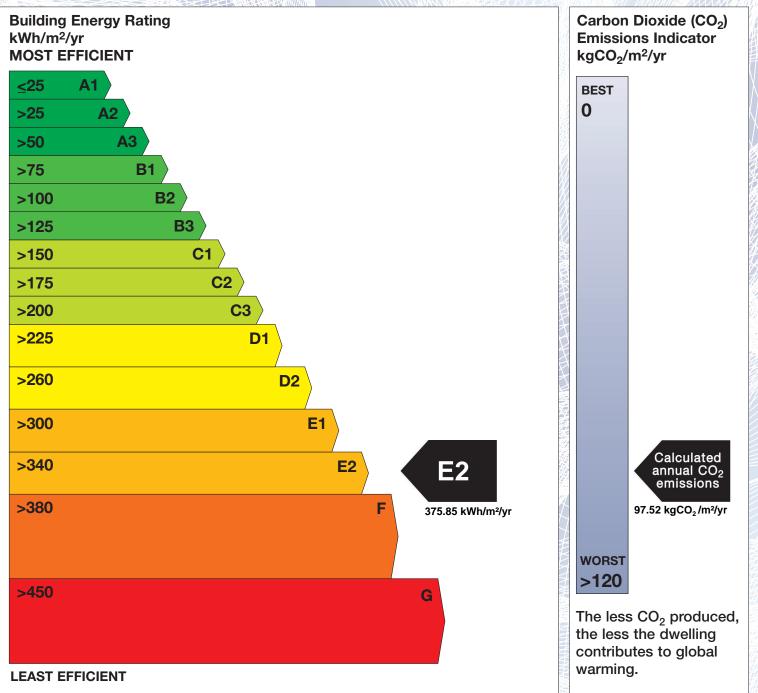

## **Building Energy Rating (BER)**

| BER for the building detailed below is: |                                    | E2    |
|-----------------------------------------|------------------------------------|-------|
| Address                                 | BALLYLARKIN<br>INCH<br>CO. WEXFORD |       |
| Eircode                                 | Y25KD80                            |       |
| BER Number                              | 116691221                          |       |
| Date of Issue                           | 13/08/2023                         |       |
| Valid Until                             | 13/08/2033                         |       |
| Assessor Number                         | 100386                             |       |
| Assessor Company No                     | 100386                             | N/Non |

The Building Energy Rating (BER) is an indication of the energy performance of this dwelling. It covers energy use for space heating, water heating, ventilation and lighting, calculated on the basis of standard occupancy. It is expressed as primary energy use per unit floor area per year (kWh/m<sup>2</sup>/yr).

'A' rated properties are the most energy efficient and will tend to have the lowest energy bills.

**IMPORTANT:** This BER is calculated on the basis of data provided to and by the BER Assessor, and using the version of the assessment software quoted below. A future BER assigned to this dwelling may be different, as a result of changes to the dwelling or to the assessment software.