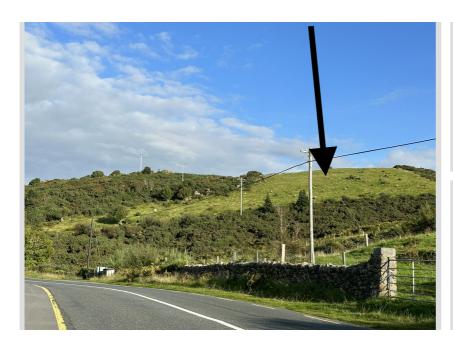

## C. 16 acres Deerpark West, Westport Starting Bid: €100,000.00

For sale by Olivia Needham Property via the iamsold Bidding Platform

Please note this property will be offered by online auction (unless sold prior). For auction date and time please visit iamsold.ie. Vendors may decide to accept preauction bids so please register your interest with us to avoid disappointment.

Attractive parcel of agricultural land circa 16.49 acres/6.68 Ha.

The lands are well located along the R335 regional road from Westport to Louisburgh close to Murrisk Village.

The lands are well fenced for sheep & have recently been reclaimed to a good standard.