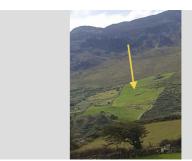

## C. 16 acres Deerpark West, Westport Starting Bid: €100,000.00

For sale by Olivia Needham Property via the iamsold Bidding Platform

Please note this property will be offered by online auction (unless sold prior). For auction date and time please visit iamsold.ie. Vendors may decide to accept preauction bids so please register your interest with us to avoid disappointment.

Attractive parcel of agricultural land circa 16.49 acres/6.68 Ha.

The lands are well located along the R335 regional road from Westport to Louisburgh close to Murrisk Village.

The lands are well fenced for sheep & have recently been reclaimed to a good standard.