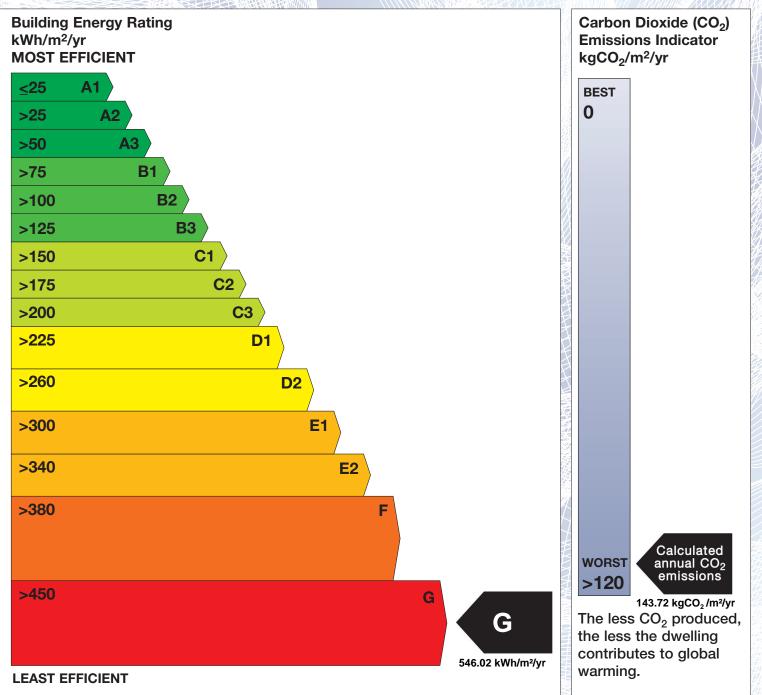

## **Building Energy Rating (BER)**

| BER for the building detailed below is: |                                                           | G         |
|-----------------------------------------|-----------------------------------------------------------|-----------|
| Address                                 | FAIRYBRIDGE COTTAGE<br>TONWEE<br>OUGHTERARD<br>CO. GALWAY |           |
| BER Number                              | 111281143                                                 |           |
| Date of Issue                           | 23/07/2018                                                |           |
| Valid Until                             | 23/07/2028                                                |           |
| Assessor Number                         | 100942                                                    |           |
| Assessor Company No                     | 100942                                                    | SJ ISJNIN |

The Building Energy Rating (BER) is an indication of the energy performance of this dwelling. It covers energy use for space heating, water heating, ventilation and lighting, calculated on the basis of standard occupancy. It is expressed as primary energy use per unit floor area per year (kWh/m<sup>2</sup>/yr).

'A' rated properties are the most energy efficient and will tend to have the lowest energy bills.

**IMPORTANT:** This BER is calculated on the basis of data provided to and by the BER Assessor, and using the version of the assessment software quoted below. A future BER assigned to this dwelling may be different, as a result of changes to the dwelling or to the assessment software.