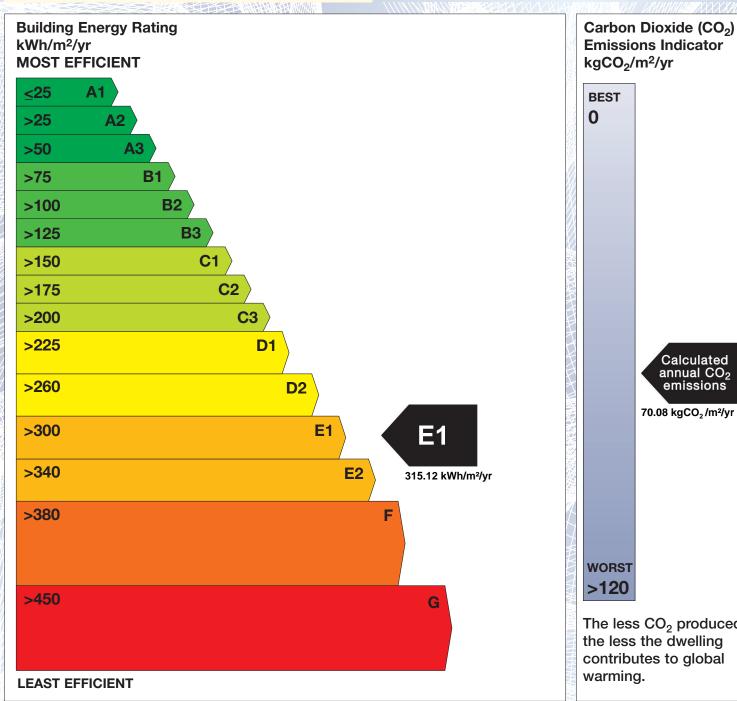

## BER for the building detailed below is:

**E1** 

**Address** 37A TEMPLEGREEN **NEWCASTLE WEST** CO. LIMERICK **BER Number** 112302161 Date of Issue 27/05/2019 Valid Until 27/05/2029 Assessor Number 103089 Assessor Company No 103089

The Building Energy Rating (BER) is an indication of the energy performance of this dwelling. It covers energy use for space heating, water heating, ventilation and lighting, calculated on the basis of standard occupancy. It is expressed as primary energy use per unit floor area per year (kWh/m²/yr).

'A' rated properties are the most energy efficient and will tend to have the lowest energy bills.

**Emissions Indicator** Calculated annual CO2 emissions 70.08 kgCO<sub>2</sub>/m<sup>2</sup>/yr The less CO<sub>2</sub> produced,