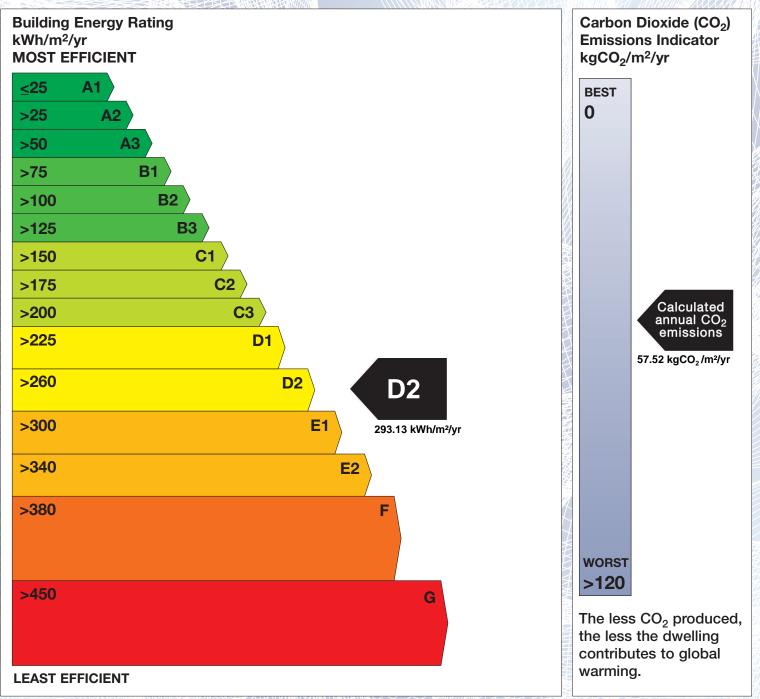

## **Building Energy Rating (BER)**

| BER for the building detailed below is: |                                                  | D2         |
|-----------------------------------------|--------------------------------------------------|------------|
| Address                                 | 5 WATER STREET<br>CASTLEPOLLARD<br>CO. WESTMEATH |            |
| BER Number                              | 105455521                                        |            |
| Date of Issue                           | 08/07/2013                                       |            |
| Valid Until                             | 08/07/2023                                       |            |
| Assessor Number                         | 100423                                           |            |
| Assessor Company No                     | 100390                                           | K ( Marina |

The Building Energy Rating (BER) is an indication of the energy performance of this dwelling. It covers energy use for space heating, water heating, ventilation and lighting, calculated on the basis of standard occupancy. It is expressed as primary energy use per unit floor area per year (kWh/m<sup>2</sup>/yr).

'A' rated properties are the most energy efficient and will tend to have the lowest energy bills.

**IMPORTANT:** This BER is calculated on the basis of data provided to and by the BER Assessor, and using the version of the assessment software quoted below. A future BER assigned to this dwelling may be different, as a result of changes to the dwelling or to the assessment software.