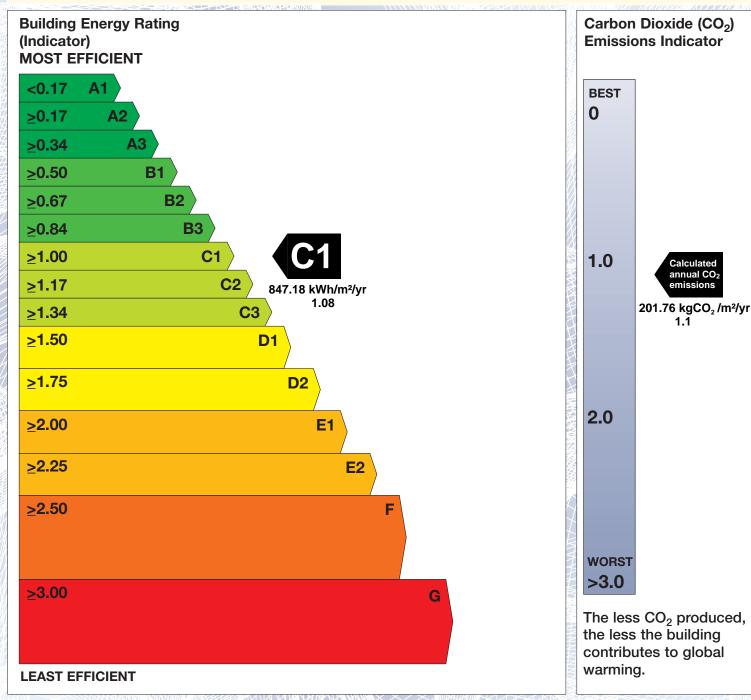

## **Building Energy Rating (BER)**

BER for the building detailed below is:

**C1** 

UNIT 15 CASTLEMILL BALBRIGGAN CO. DUBLIN K32 EH10

BER Number: 800605560
Building Type: Retail
Useful Floor Area (m²): 29