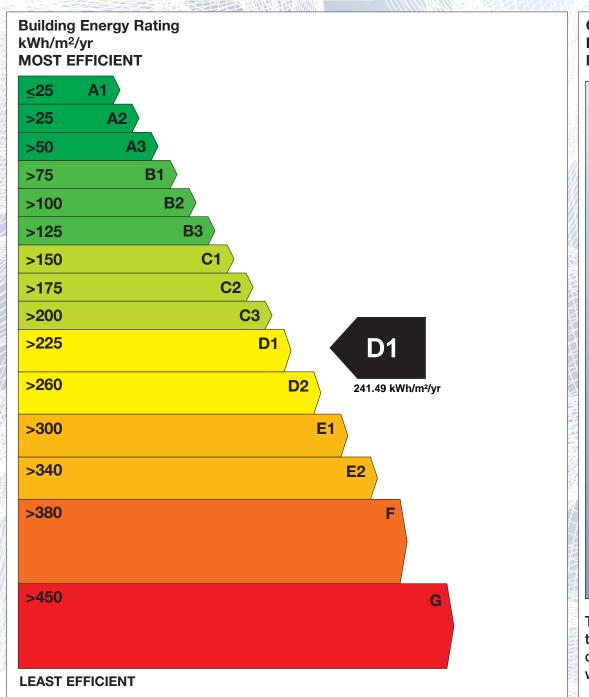

## BER for the building detailed below is:

**D1** 

| Address             | KNOCKFARNAGHT<br>LAHARDANE<br>BALLINA<br>CO. MAYO |
|---------------------|---------------------------------------------------|
| BER Number          | 108810623                                         |
| Date of Issue       | 15/07/2016                                        |
| Valid Until         | 15/07/2026                                        |
| Assessor Number     | 102187                                            |
| Assessor Company No | 102187                                            |

The Building Energy Rating (BER) is an indication of the energy performance of this dwelling. It covers energy use for space heating, water heating, ventilation and lighting, calculated on the basis of standard occupancy. It is expressed as primary energy use per unit floor area per year (kWh/m²/yr).