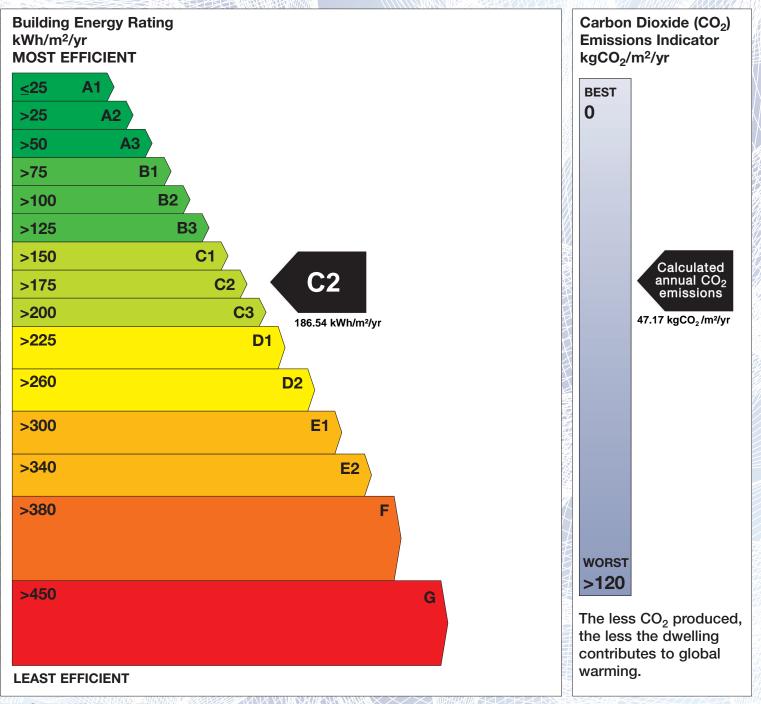

## **Building Energy Rating (BER)**

| BER for the building detailed below is: |                     |                                                    | C2         |
|-----------------------------------------|---------------------|----------------------------------------------------|------------|
|                                         | Address             | 44 THE MEADOWS<br>BALLAGHADERREEN<br>CO. ROSCOMMON |            |
|                                         | Eircode             | F45N253                                            |            |
|                                         | BER Number          | 113564454                                          |            |
|                                         | Date of Issue       | 26/11/2020                                         |            |
|                                         | Valid Until         | 26/11/2030                                         |            |
|                                         | Assessor Number     | 100971                                             |            |
|                                         | Assessor Company No |                                                    | S. I.S.I.N |
|                                         | 308                 |                                                    |            |

The Building Energy Rating (BER) is an indication of the energy performance of this dwelling. It covers energy use for space heating, water heating, ventilation and lighting, calculated on the basis of standard occupancy. It is expressed as primary energy use per unit floor area per year (kWh/m<sup>2</sup>/yr).

'A' rated properties are the most energy efficient and will tend to have the lowest energy bills.

**IMPORTANT:** This BER is calculated on the basis of data provided to and by the BER Assessor, and using the version of the assessment software quoted below. A future BER assigned to this dwelling may be different, as a result of changes to the dwelling or to the assessment software.