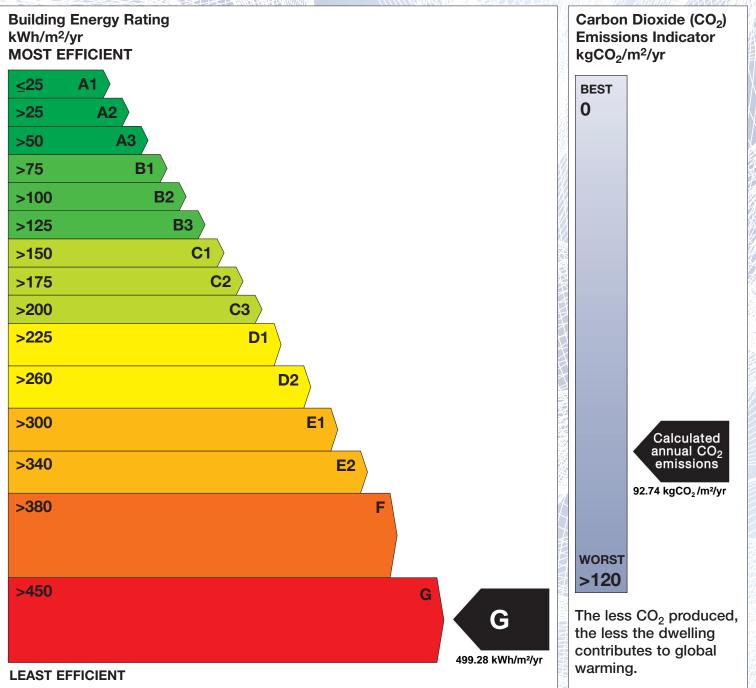

## **Building Energy Rating (BER)**

| BER for the building detailed below is: |        |                                            | G           |
|-----------------------------------------|--------|--------------------------------------------|-------------|
| Address                                 |        | 20 FERGUSON ROAD<br>DRUMCONDRA<br>DUBLIN 9 |             |
| Eircode                                 |        | D09C2N3                                    |             |
| BER Number                              |        | 113655732                                  |             |
| Date of Issue                           |        | 03/02/2021                                 |             |
| Valid Until                             |        | 03/02/2031                                 |             |
| Assessor Numb                           | er     | 102071                                     |             |
| Assessor Comp                           | any No | 102071                                     | AN A MARKET |
|                                         |        |                                            |             |

The Building Energy Rating (BER) is an indication of the energy performance of this dwelling. It covers energy use for space heating, water heating, ventilation and lighting, calculated on the basis of standard occupancy. It is expressed as primary energy use per unit floor area per year (kWh/m<sup>2</sup>/yr).

'A' rated properties are the most energy efficient and will tend to have the lowest energy bills.

**IMPORTANT:** This BER is calculated on the basis of data provided to and by the BER Assessor, and using the version of the assessment software quoted below. A future BER assigned to this dwelling may be different, as a result of changes to the dwelling or to the assessment software.