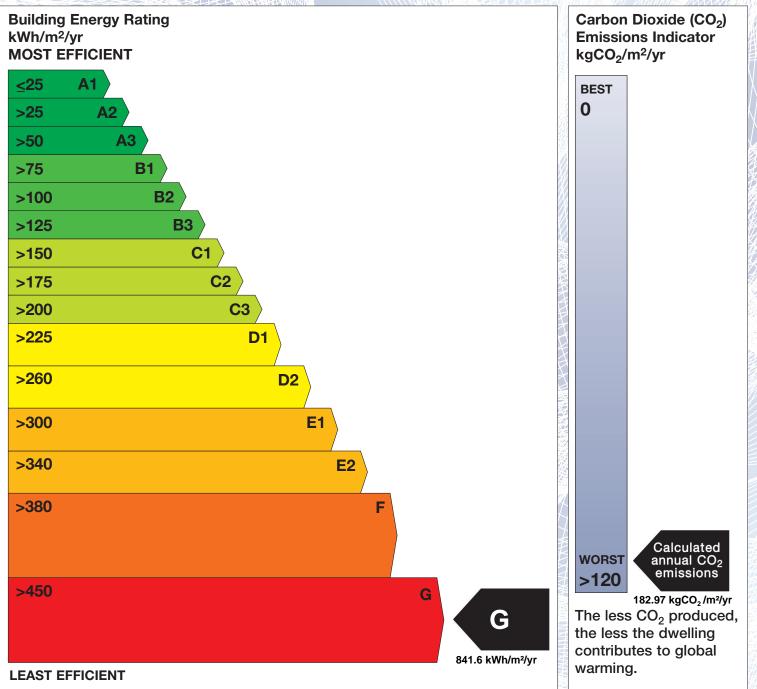

The Building Energy Rating (BER) is an indication of the energy performance of this dwelling. It covers energy use for space heating, water heating, ventilation and lighting, calculated on the basis of standard occupancy. It is expressed as primary energy use per unit floor area per year (kWh/m<sup>2</sup>/yr).

'A' rated properties are the most energy efficient and will tend to have the lowest energy bills.

**IMPORTANT:** This BER is calculated on the basis of data provided to and by the BER Assessor, and using the version of the assessment software quoted below. A future BER assigned to this dwelling may be different, as a result of changes to the dwelling or to the assessment software.