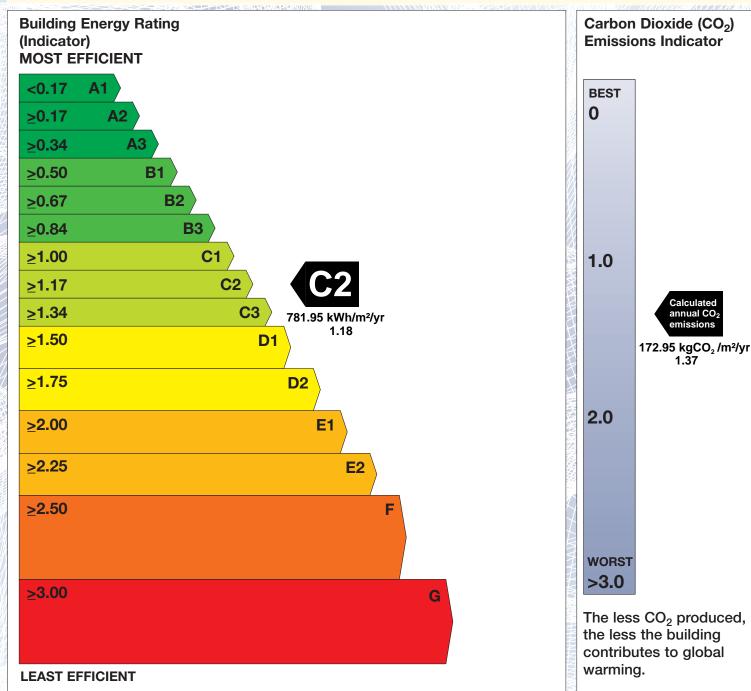

## BER for the building detailed below is:

C2

The Thatch Main Street Glenties Co. Donegal F94 C3CD

BER Number: 800731655

Building Type: Restaurants and Cafes/Drinking Establishments/Takeaways
475

Useful Floor Area (m²): 475
Main Heating Fuel: Oil

Building Environment: Air Conditioning

The Building Energy Rating (BER) is an indicator of the energy performance of this building. It covers energy use for space heating and cooling, water heating, ventilation and lighting, calculated on the basis of standard operating patterns. It is accompanied by a CO<sub>2</sub> emissions indicator. These indicators are expressed as respective ratios of primary energy use and CO<sub>2</sub> emissions, relative to what would apply for a similar building generally satisfying the Building Regulations 2005. 'A' rated properties are the most energy efficient and will tend to have the lowest energy bills.