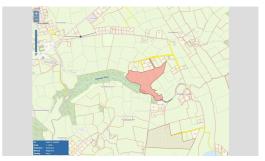

Compact, 14 acre, agricultural holding only 1.5km from Kilcummin village with wonderful southerly views towards Killarney town, lakes and McGillicuddy Reeks Mountain Range.

The holding which is 14 acres with frontage to the Deenagh River would make an ideal hobby farm or for horses/ponies.

Accessed over private roadway with registered right of way to public road.

10 acres approximately of good quality agricultural land in four fields. With the remainder a rough/mixed land fronting the Deenagh river.

Features
Water available to the holding.
5.68 hectares/14.04 acres.