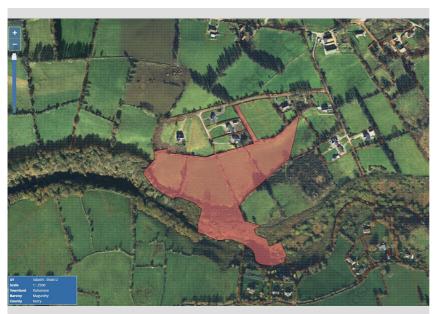

Compact, 14 acre, agricultural holding only 1.5km from Kilcummin village with wonderful southerly views towards Killarney town, lakes and McGillicuddy Reeks Mountain Range.

The holding which is 14 acres with frontage to the Deenagh River would make an ideal hobby farm or for horses/ponies.

Accessed over private roadway with registered right of way to public road.

10 acres approximately of good quality agricultural land in four fields. With the remainder a rough/mixed land fronting the Deenagh river.

Features
Water available to the holding.
5.68 hectares/14.04 acres.