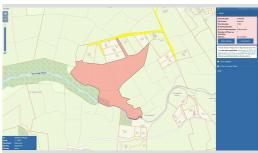

Compact, 14 acre, agricultural holding only 1.5km from Kilcummin village with wonderful southerly views towards Killarney town, lakes and McGillicuddy Reeks Mountain Range.

The holding which is 14 acres with frontage to the Deenagh River would make an ideal hobby farm or for horses/ponies.

Accessed over private roadway with registered right of way to public road.

10 acres approximately of good quality agricultural land in four fields. With the remainder a rough/mixed land fronting the Deenagh river.

Features
Water available to the holding.
5.68 hectares/14.04 acres.