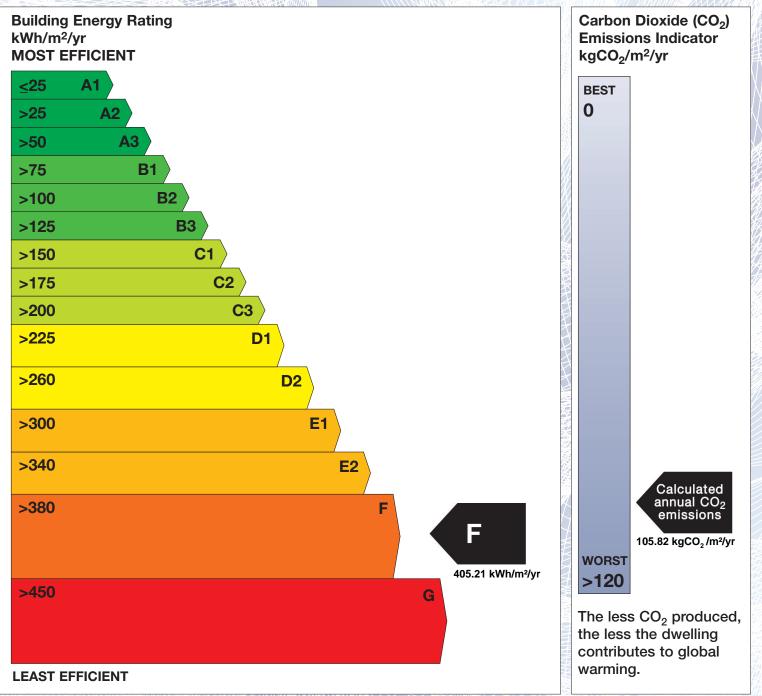

## **Building Energy Rating (BER)**

| BER for the building detailed below is: |                                  | F     |
|-----------------------------------------|----------------------------------|-------|
| Address                                 | ARDBEAR<br>CLIFDEN<br>CO. GALWAY |       |
| BER Number                              | 109024042                        |       |
| Date of Issue                           | 29/08/2016                       |       |
| Valid Until                             | 29/08/2026                       |       |
| Assessor Number                         | 102414                           |       |
| Assessor Company No                     | 102414                           | HIN00 |

The Building Energy Rating (BER) is an indication of the energy performance of this dwelling. It covers energy use for space heating, water heating, ventilation and lighting, calculated on the basis of standard occupancy. It is expressed as primary energy use per unit floor area per year (kWh/m<sup>2</sup>/yr).

'A' rated properties are the most energy efficient and will tend to have the lowest energy bills.

**IMPORTANT:** This BER is calculated on the basis of data provided to and by the BER Assessor, and using the version of the assessment software quoted below. A future BER assigned to this dwelling may be different, as a result of changes to the dwelling or to the assessment software.